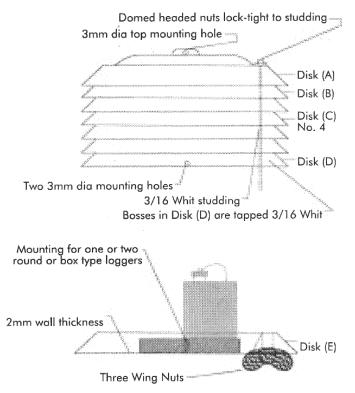

(Disk A)

(Disk E)

## **Contents:**

- 1 Top
- 1 Insulated Ring (Disk B) (Disk C)
- 4 Open Rings
- (Disk D) 1 Open Ring with two 3mm mounting holes
- 1 Base
- 1 Mounting Bracket
- 4 Stainless Steel self-tapping screws
- 3 Stainless Steel threaded rods with dome nuts
- 3 Stainless Steel wing nuts
- 1 Zinc-plated U-bolt

## **Assembly Instructions:**

- 1. Secure the mounting bracket to the bottom of the base (disk E) with the 4 stainless steel self-tappers.
- 2. Locate 3 threaded rods through disk A (top of shelter).
- 3. Turn disk A over with threads pointing upwards.
- 4. Place disk B over the studs.
- 5. Place 4 x disk C over studs.
- 6. Align the mounting holes in disk D with the mounting hole in disk A (Used for tying down if hung from above).
- 7. Screw studs (finger tight) into disk D. Then apply half a turn with a spanner (do not over-tighten).
- Place Datalogger in mountings of disk E. 8.
- Secure base (disk E) to Star post or similar with U 9. bolt.
- 10. Place the top section of the shelter over the base with the threaded rods located through the holes in the base.
- 11. Secure the top section to the base with the wing nuts.