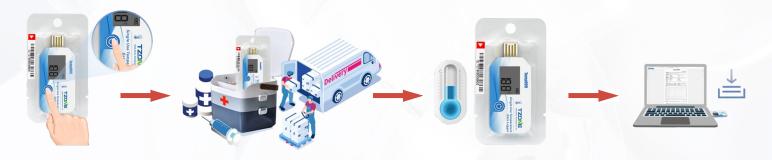

## **HOW TempU09 WORKS**

Press the button to start

Put it in the medical fridge

Logging temperature

Connect PC to get PDF/CSV report

| Tamp | IIna |
|------|------|

| Dimensions         | 106mm*55mm*7.3mm                           |
|--------------------|--------------------------------------------|
| Weight             | 25g                                        |
| Battery Shelf Life | 2 years                                    |
| Battery type       | Button battery CR2032                      |
| Measuring Range    | -30°C ~ +60°C                              |
| Resolution         | 0.1°C                                      |
| Accuracy           | ±0.5°C (-20°C~+40°C), ±1°C (others)        |
| Data Capacity      | 32000                                      |
| Usage Type         | Disposable                                 |
| Start Mode         | Button Start or Timed Start                |
| Recording Interval | User configurable (10 seconds to 18 hours) |
| Start Delay        | User configurable (0-254 mins)             |
| Form of Report     | PDF and CSV format data report             |
| Interface          | USB2.0                                     |
| Protection Grade   | IP67                                       |