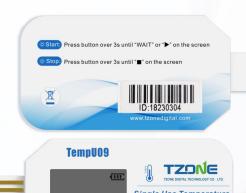

## TempU09

## **HOW TempU09 WORKS**

Press the button to start

Put it in the medical fridge

Logging temperature

Connect PC to get PDF/CSV report

| Tamp | IIna |
|------|------|

| Dimensions         | 106mm*55mm*7.3mm                           |
|--------------------|--------------------------------------------|
| Weight             | 25g                                        |
| Battery Shelf Life | 2 years                                    |
| Battery type       | Button battery CR2032                      |
| Measuring Range    | -30°C ~ +60°C                              |
| Resolution         | 0.1°C                                      |
| Accuracy           | ±0.5°C (-20°C~+40°C), ±1°C (others)        |
| Data Capacity      | 32000                                      |
| Usage Type         | Disposable                                 |
| Start Mode         | Button Start or Timed Start                |
| Recording Interval | User configurable (10 seconds to 18 hours) |
| Start Delay        | User configurable (0-254 mins)             |
| Form of Report     | PDF and CSV format data report             |
| Interface          | USB2.0                                     |
| Protection Grade   | IP67                                       |